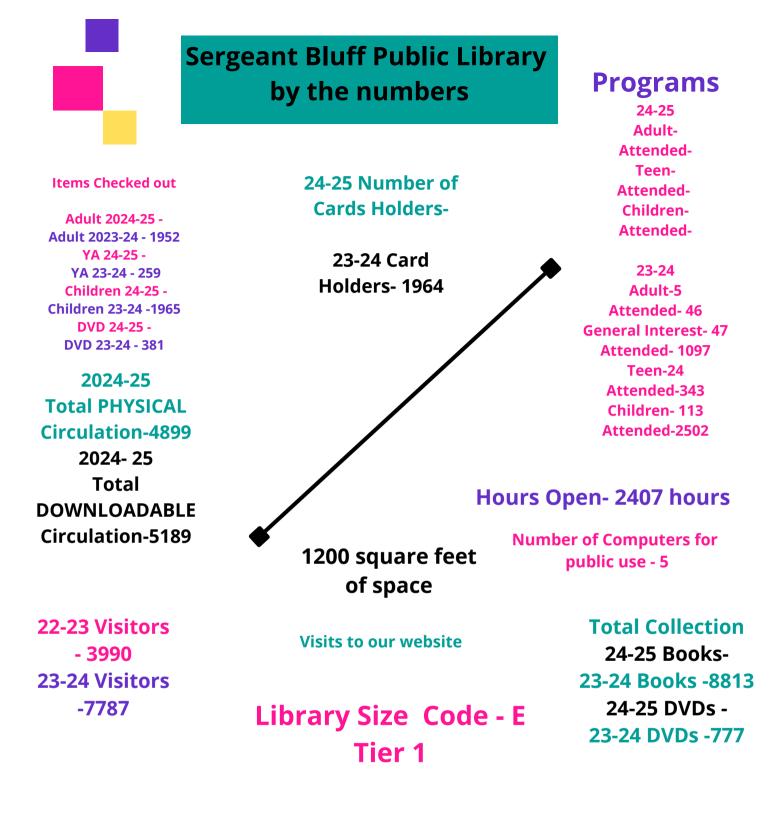

## TABLE OF CONTENT

1.Director's Letter

- 2 Sergeant Bluff Public Library by the numbers
- 3. Budget Summary
- 4. Programming
- 5. eResources
- 5.Technology
- 6. Impact Statements
- 7. Hours

| Board Member:                    | Term:       | Expiration: |  |  |
|----------------------------------|-------------|-------------|--|--|
| 1 Michael Aguirre (President)    | 6 year term | June 2029   |  |  |
| 2 Shannon Maier (Vice President) | 6 year term | June 2029   |  |  |
| 3 Deb Collins                    | 4 year term | June 2027   |  |  |
| 4 Jane Schaar (Secretary)        | 4 year term | June 2029   |  |  |
| 5 Alisha Elder                   | 4 year term | June 2027   |  |  |
| 6 Lisa Lauters                   | 2 year term | June 2027   |  |  |
| 7 Shari Zenor Kiple              | 2 year term | June 2027   |  |  |

**Budget Summary** 

#### CITY OF SERGEANT BLUFF EXPENDITURES WITH COMPARISON TO BUDGET FOR THE 12 MONTHS ENDING JUNE 30, 2024

GENERAL FUND

|              |                               | PERIOD ACTUAL | YTD ACTUAL   | BUDGET       | UNEXPENDED                                                                                                                                                                                                                                                                                                                                                                                                                                                                                                                                                                                                                                                                                          | PCNT                   |
|--------------|-------------------------------|---------------|--------------|--------------|-----------------------------------------------------------------------------------------------------------------------------------------------------------------------------------------------------------------------------------------------------------------------------------------------------------------------------------------------------------------------------------------------------------------------------------------------------------------------------------------------------------------------------------------------------------------------------------------------------------------------------------------------------------------------------------------------------|------------------------|
|              |                               |               | 10.0         |              |                                                                                                                                                                                                                                                                                                                                                                                                                                                                                                                                                                                                                                                                                                     |                        |
|              | LIBRARY                       |               |              |              |                                                                                                                                                                                                                                                                                                                                                                                                                                                                                                                                                                                                                                                                                                     |                        |
| 001-410-6010 | SALARIES-REG FT               | 1,615.39      | 41,192.24    | .00          | ( 41,192.24)                                                                                                                                                                                                                                                                                                                                                                                                                                                                                                                                                                                                                                                                                        | .0                     |
| 001-410-6020 | SALARIES-REG PT               | 425.00        | 10,395.00    | 43,321.80    | 32,926.80                                                                                                                                                                                                                                                                                                                                                                                                                                                                                                                                                                                                                                                                                           | 24.0                   |
| 001-410-6021 | SALARY-PT LIB COORD/CITY LIB  | .00           | .00          | 15,600.00    | 15,600.00                                                                                                                                                                                                                                                                                                                                                                                                                                                                                                                                                                                                                                                                                           | .0                     |
| 001-410-6110 | FICA-CITY CONTRIBUTION        | 146.43        | 3,770.95     | 4,507.52     | 736.57                                                                                                                                                                                                                                                                                                                                                                                                                                                                                                                                                                                                                                                                                              | 83.7                   |
| 001-410-6130 | IPERS-CITY CONTRIBUTION       | 192.61        | 4,793.55     | 5,562.22     | 768.67                                                                                                                                                                                                                                                                                                                                                                                                                                                                                                                                                                                                                                                                                              | 86.2                   |
| 001-410-6150 | GROUP INSURANCE               | 531.34        | 12,370.32    | 15,000.00    | 2,629.68                                                                                                                                                                                                                                                                                                                                                                                                                                                                                                                                                                                                                                                                                            | 82.5                   |
| 001-410-6170 | UNEMPLOYMENT                  | .00           | 152.25       | 200.00       | 47.75                                                                                                                                                                                                                                                                                                                                                                                                                                                                                                                                                                                                                                                                                               | 76.1                   |
| 001-410-6210 | ASSOCIATION DUES              | .00           | 237.00       | 75.00        | ( 162.00)                                                                                                                                                                                                                                                                                                                                                                                                                                                                                                                                                                                                                                                                                           | 316.0                  |
| 001-410-6215 | SUMMER READING                | 1,054.05      | 1,490.53     | 400.00       | ( 1,090.53)                                                                                                                                                                                                                                                                                                                                                                                                                                                                                                                                                                                                                                                                                         | 372.6                  |
| 001-410-6373 | TELECOMM EXP/CITY LIB         | 93.61         | 1,128.53     | 825.00       | ( 303.53)                                                                                                                                                                                                                                                                                                                                                                                                                                                                                                                                                                                                                                                                                           | 136.8                  |
| 001-410-6409 | JANITORIAL EXPENSE            | 585.00        | 3,250.00     | .00          | ( 3,250.00)                                                                                                                                                                                                                                                                                                                                                                                                                                                                                                                                                                                                                                                                                         | .0                     |
| 001-410-6419 | TECH SVCS & SUPP/CITY LIB     | 179.37        | 4,111.52     | 5,100.00     | 988.48                                                                                                                                                                                                                                                                                                                                                                                                                                                                                                                                                                                                                                                                                              | 80.6                   |
| 001-410-6502 | LIBRARY MATERIALS             | .00           | 490.05       | 500.00       | 9.95                                                                                                                                                                                                                                                                                                                                                                                                                                                                                                                                                                                                                                                                                                | 98.0                   |
| 001-410-6506 | OFFICE SUPPLIES-CITY LIBRARY  | .00           | 601.00       | 550.00       | ( 51.00)                                                                                                                                                                                                                                                                                                                                                                                                                                                                                                                                                                                                                                                                                            | 109.3                  |
| 001-410-6507 | OPERATING SUPPLIES/CITY LIBR  | 33.75         | 594.53       | 750.00       | 155.47                                                                                                                                                                                                                                                                                                                                                                                                                                                                                                                                                                                                                                                                                              | 79.3                   |
| 001-410-6511 | BOOKS/CITY LIB                | 315.69        | 4,536.60     | 4,500.00     | ( 36.60)                                                                                                                                                                                                                                                                                                                                                                                                                                                                                                                                                                                                                                                                                            | 100.8                  |
| 001-410-6512 | MAGAZINES-NEWSPAPER/CITY LIB  | .00           | .00          | 50.00        | 50.00                                                                                                                                                                                                                                                                                                                                                                                                                                                                                                                                                                                                                                                                                               | .0                     |
| 001-410-6513 | VIDEO-DVDS/CITY LIB           | 14.69         | 521.69       | 750.00       | 228.31                                                                                                                                                                                                                                                                                                                                                                                                                                                                                                                                                                                                                                                                                              | 69.6                   |
| 001-410-6514 | PROGRAMMING EXPENSE           | 963.31        | 1,507.34     | 800.00       | ( 707.34)                                                                                                                                                                                                                                                                                                                                                                                                                                                                                                                                                                                                                                                                                           | 188.4                  |
| 001-410-6599 | MISCELLANEOUS EXPENSE         | .00           | 105.42       | 200.00       | 94.58                                                                                                                                                                                                                                                                                                                                                                                                                                                                                                                                                                                                                                                                                               | 52.7                   |
|              | TOTAL LIBRARY                 | 6,150.24      | 91,248.52    | 98,691.54    | 7,443.02                                                                                                                                                                                                                                                                                                                                                                                                                                                                                                                                                                                                                                                                                            | 92.5                   |
|              | TOTAL FUND EXPENDITURES       | 6,150.24      | 91,248.52    | 98,691.54    | 7,443.02                                                                                                                                                                                                                                                                                                                                                                                                                                                                                                                                                                                                                                                                                            | 92.5                   |
|              | NET REVENUE OVER EXPENDITURES | ( 6,150.24)   | ( 83,421.07) | ( 93,691.54) | ( 10,270.47)                                                                                                                                                                                                                                                                                                                                                                                                                                                                                                                                                                                                                                                                                        | ( 89.0)                |
|              |                               |               |              |              | and the second se | an other states in the |